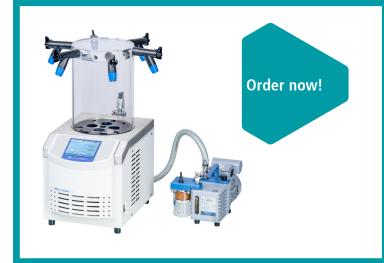

# Laboratory freeze dryer Alpha 1-2 LSCbasic

Powerful tabletop unit for everyday use
- with intuitive control and attractive EntryPackage

## Powerful tabletop unit

Best for your routine application

Compact, high-performance tabletop unit for effective lyophilisation of specimens in your everyday lab activities. The condenser temperature of  $-55\,^{\circ}\text{C}$  enables the drying of aqueous products.

### **Included in the EntryPackage**

- Alpha 1-2 LSCbasic
- Vacuum sensor
- Vacuum hose
- Base plate
- Acrylic chamber with 6 connections
- Rubber valve
- Vacuum pump
- New included: Pressure control valve