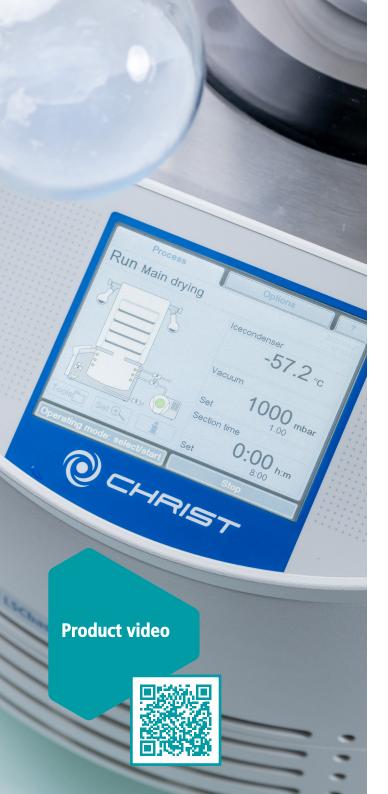

### Intuitive touchscreen user interface

### LSCbasic system controller

The intuitive LSCbasic system controller simplifies every project. Automatic process sequences ensure reproducible results. Special features:

- 5.7" color touchscreen with clear layout
- Manual or automatic process continuation
- Interactive graphical display of the system schematic
- Extensive messages (cause, action, effect)
- Maintenance intervals for vacuum pump and system
- Multiple language options
- Selectable units for temperature and pressure
- Password protection available
- Integrated sublimation curve
- Process data acquisition via USB or LAN