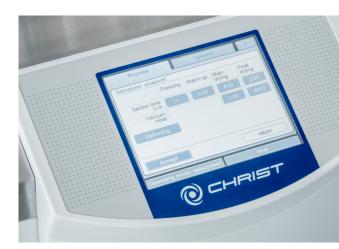

### Intuitive touchscreen user interface

### LSCbasic system controller

The intuitive LSCbasic system controller simplifies every project. Automatic process sequences ensure reproducible results. Special features:

- 5.7" color touchscreen with clear layout
- Manual or automatic process continuation
- Interactive graphical display of the system schematic
- Extensive messages (cause, action, effect)
- Maintenance intervals for vacuum pump and system
- Multiple language options
- Selectable units for temperature and pressure
- Password protection available
- Integrated sublimation curve
- Process data acquisition via USB or LAN