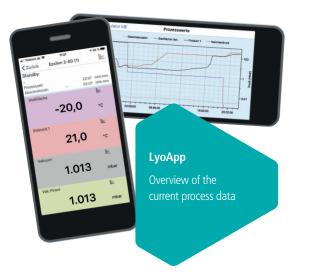

# For greater independence LyoApp

The LyoApp is an innovative tool for linking your pilot freeze dryer to your smartphone. The app is particularly interesting for customers who would like to stay continuously informed about the freeze drying process in any type of situation.

#### The LyoApp offers the following features:

- Overview of the current process data
- Name of the current process section
- Zoomable visualisation of the process graphics
- Important status information provided as push notifications
- Messages and alerts
- Configuration of shown process data
- Linking with several freeze dryers