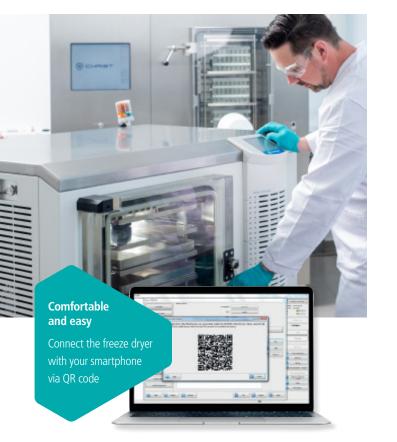

Linking made easy Via a QR code

Before using it for the first time, the freeze dryer and a smartphone must be linked. For this purpose, a unique QR code is generated in the freeze dryer during the initialisation. This QR code has to be scanned with your smartphone. This ensures that the process data can only be viewed on authorised smartphones. The link can be undone any time via the freeze dryer.

# Stay connected

LyoApp – connecting your freeze dryer with your smartphone

Martin Christ Gefriertrocknungsanlagen GmbH

An der Unteren Söse 50 37520 Osterode • Germany Tel. +49 (0) 55 22 50 07-0 Fax +49 (0) 55 22 50 07-12 info@martinchrist.de www.martinchrist.de