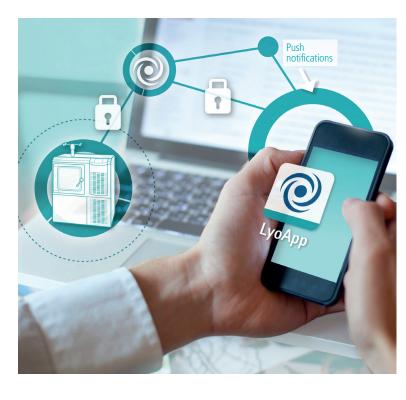

# **Uncompromised security**

### Secure encryption

The process data are transferred to the LyoApp of the connected smartphones via the Christ Internet Service.

The communication is entirely wireless. The freeze dryer information is encrypted before the transfer so that it can only be accessed by the connected smartphones. To use this feature, the freeze dryer must have access to the internet.